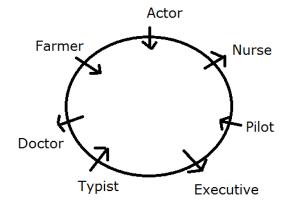

# Directions (31-35): Study the following information and answer the given questions.

Seven people Pilot, Farmer, Executive, Doctor, Nurse,

Typist and Actor sitting around to the circular table. Four of them are facing inward and three are facing outward. Farmer sits second to the left of Typist, who faces inward. Only one person sits between Typist and Pilot, who faces the same as Typist. Doctor, who faces outward sits fourth to the right of Pilot. Only one person sits between Pilot and Actor, who faces inward. Only one person sits between Nurse and Farmer, who faces inward. Executive faces outward.

### Solutions: 31-35

- 1) Farmer sits second to the left of Typist, who faces inward.
- 2) Only one person sits between Typist and Pilot, who faces the same as Typist.
- 3) Doctor, who faces outward sits fourth to the right of Pilot.

- 4) Only one person sits between Pilot and Actor, who faces inward.
- 5) Only one person sits between Nurse and Farmer, who faces inward.
- 6) Executive faces outward.

**Answers:** 

- 36) E
- 37) B
- 38) C
- 39) B
- 40) A